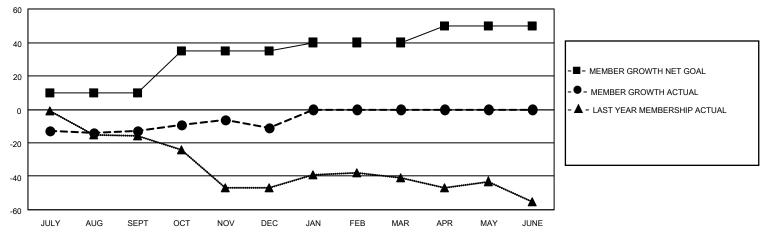

#### GOALS AND ACTUAL MEMBERS CUMULATIVE

| DROPPED CLUBS: 0 |         | 7 CLUBS OF 28 ADDED 1 OR<br>MORE NEW MEMBERS | GENDER DISTRIBUTION                |              |  |
|------------------|---------|----------------------------------------------|------------------------------------|--------------|--|
|                  |         | WORL NEW WEWDERO                             | MALE                               | 414 (60.17%) |  |
|                  |         |                                              | FEMALE 274 (39.83%)                |              |  |
| DROPPED MEMBERS  |         |                                              | NON BINARY                         | 0 (0.00%)    |  |
|                  |         |                                              | PREFER NOT TO ANSWER 0 (0.00%)     |              |  |
| DECEASED         | 0       |                                              |                                    |              |  |
| CLUB CANCELLED   | 0       | CLICK HERE FOR CUMULATIVE                    | TOTAL FAMILY UNIT MEMBERS          | 127          |  |
| OTHER            | 25      | MEMBERSHIP DATA                              |                                    |              |  |
| TOTAL            | OTAL 25 |                                              | FAMILY MEMBERS PAYING HALF DUES 66 |              |  |
|                  |         |                                              |                                    |              |  |